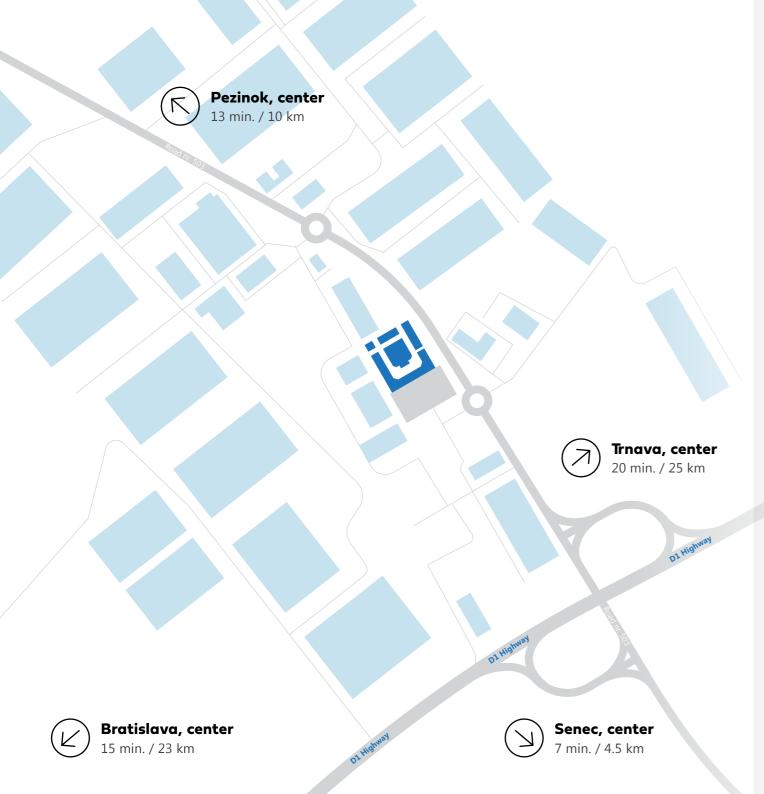

# In the heart of the largest logistics and business zone in CEE, near Senec

#### **Excellent connectivity**

Direct D1 highway access via the "Senec" exit and the no. 503 road ensure easy access to D1 Center from all directions.

#### Distance to international airports

Bratislava 15 min. / Vienna 40 min.

#### Strategic place for business

90 000 cars passing daily.

#### Navigation:

Developed by:

www.ipec-group.com