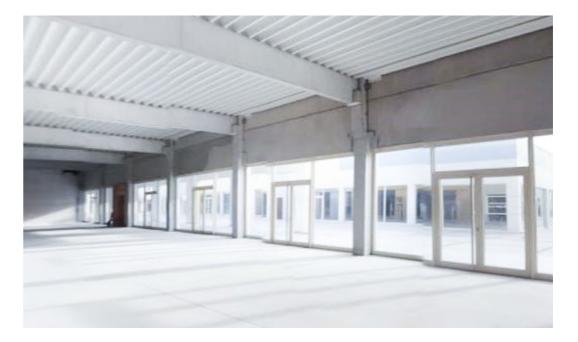

# Office, showroom or commercial space

#### **Technical specification**

- Total D1 Center size: 10,250 sqm.
- More than 10 000 sqm. of premises for immediate lease.
- Flexible and customizable units from 120 sqm.
- Plenty of natural light.
- Average overhead clearance of 5 m.
- More than 300 parking lots for you and your customers.