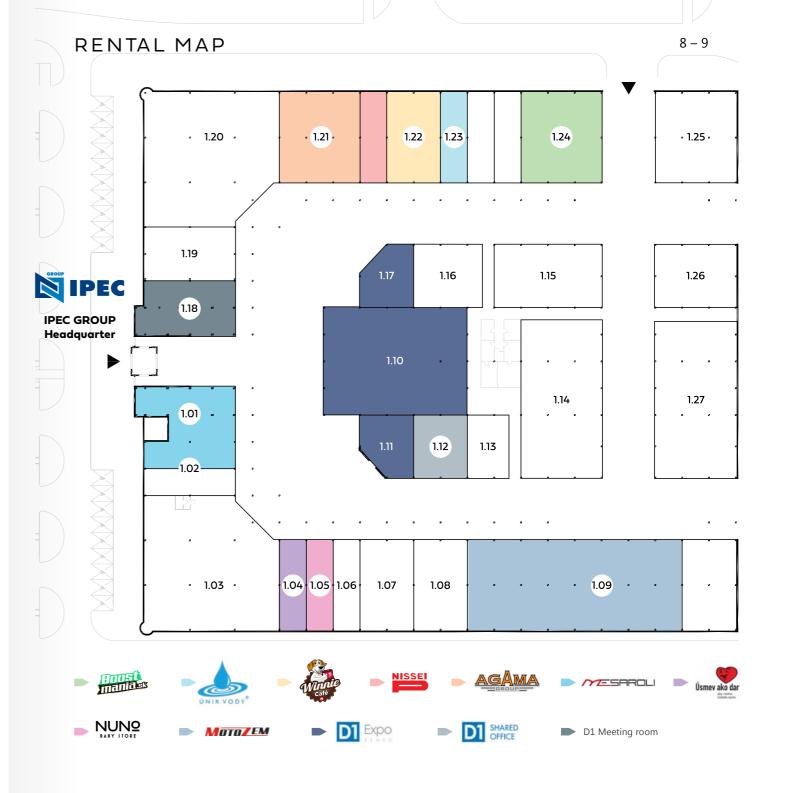

### **D1 Shared Office**

FLEXIBILITY
WITHOUT
COMMITMENT

#### 15 workspaces for short-term rental

D1 Shared Office is a unique workspace created by the initiative and enthusiasm of people who work tirelessly to revitalize and attract the unique spaces of D1 Center near Senec.

Our aim is to create a co-working and meeting room with a positive working atmosphere, equipment and services that will kickstart your personal or business success.