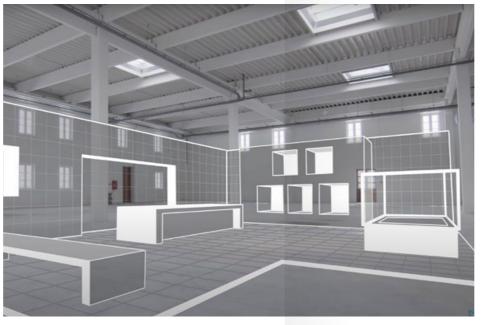

# Office, showroom or commercial space

#### **Technical specification**

- Total D1 Center size: 10,250 sqm.
- More than 10 000 sqm. of premises for immediate lease.
- Flexible and customizable units from 120 sqm.
- Plenty of natural light.
- Average overhead clearance of 5 m.
- More than 300 parking lots for you and your customers.